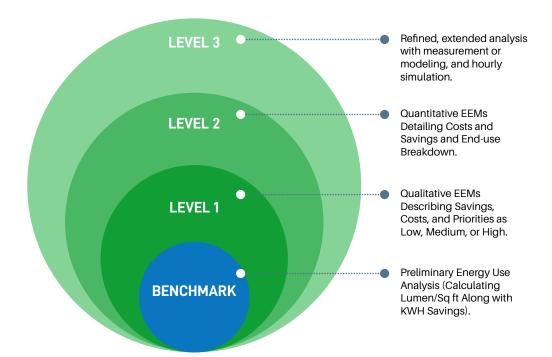

# Serving You Beyond Manufacturing

We help you completely with projects. This includes providing lighting audits (levels 1, 2 & 3 as per ASHRAE standards) and custom AutoCAD engineering drawings without any additional costs.

# **Enhancing Your Projects' Efficiency with ASHRAE-Standard Lighting Audits**

We conduct free lighting audits (as per the ASHRAE standards) on your buildings to analyze energy usage and recommend precise efficiency enhancement solutions.

# **Energy Efficiency Guidelines**

Providing ASHRAE-specific guidelines for energy use in lighting systems, aiming to reduce energy consumption while maintaining or improving lighting quality.

#### **Performance Metrics**

Establishing performance metrics for lighting systems that help in designing more efficient and sustainable buildings.

# **Integrated Design Approach**

Helping incorporate an integrated design approach that considers all aspects of building performance, including lighting, to optimize overall energy efficiency.

# **Innovation Encouragement**

Supporting innovative lighting technologies and strategies that greatly contribute to energy savings and sustainability.

# **Continuous Updates**

Updating standards regularly to reflect the latest advancements in technology and research, ensuring that lighting solutions remain at the forefront of efficiency and sustainability.

#### **Additional Services**

Also offering **Preliminary Engineering Assessment** and Recommendations upon signing up at the TES.